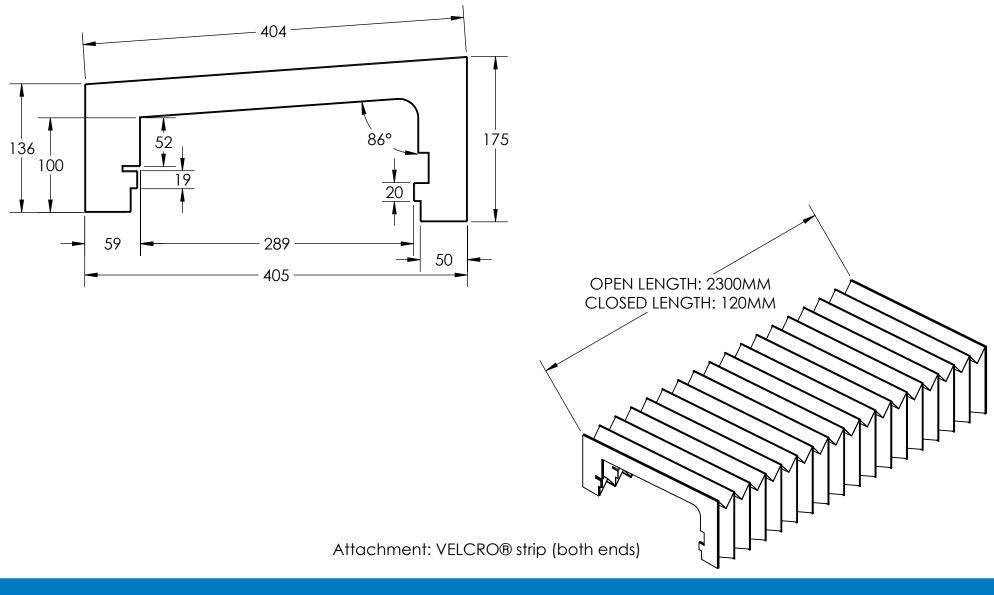

## **RBT240/50RY**

OEM PART NUMBER: 2446554

THIS DOCUMENT IS THE PROPERTY OF RICHARDSON ELECTRONICS, LTD. AND SHALL NOT BE COPIED REPRODUCED, USED IN THE MANUFACTURE OR SALE OF APPARATUS OR DISCLOSED TO OTHERS WITHOUT PERMISSION. Richardson Electronics, Ltd. 40W267 Keslinger Road LaFox, IL 60147 USA rellaser.com | laser@rell.com 1.800.348.5580 (USA & Canada)